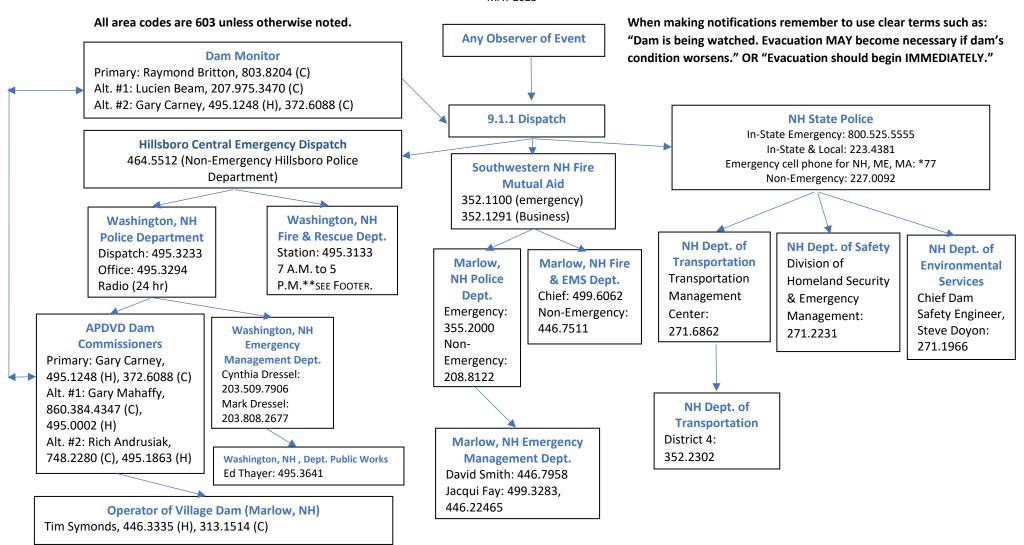

## ASHUELOT POND DAM Village District (APDVD), High, Dam #: D245005

## WASHINGTON, NH 03280 SECTION 1—EAP NOTIFICATION FLOW CHART MAY 2023

Contact information for NH municipalities: <a href="https://www.nhmunicipal.org/municipal-directory">https://www.nhmunicipal.org/municipal-directory</a>; Contact information for NH Highway Maintenance Engineers: <a href="https://www.nh.gov/dot/org/operations/highwaymaintenance/contactus.htm">https://www.nh.gov/dot/org/operations/highwaymaintenance/contactus.htm</a>; Contact information for NH Dept. of Transportation bureaus, divisions, and maintenance districts: <a href="https://www.nh.gov/dot/contactus/index.htm">https://www.nh.gov/dot/contactus/index.htm</a>; \*\* Concord Fire Alarm, 224.2545, can page officer after hours